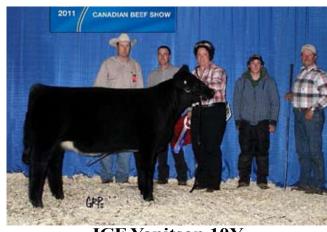

## **Grand Champion Maine-Anjou Female**

JCF Yanitson 10Y
Exhibited by
John & Corey Crawford, Glencoe, ON