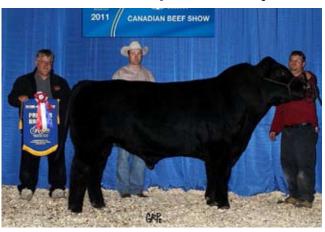

## **Reserve Grand Champion Maine-Anjou Bull**

Mel-Matt Wrangler 26W
Exhibited by
Mel-Matt Livestock, Kincardine, ON